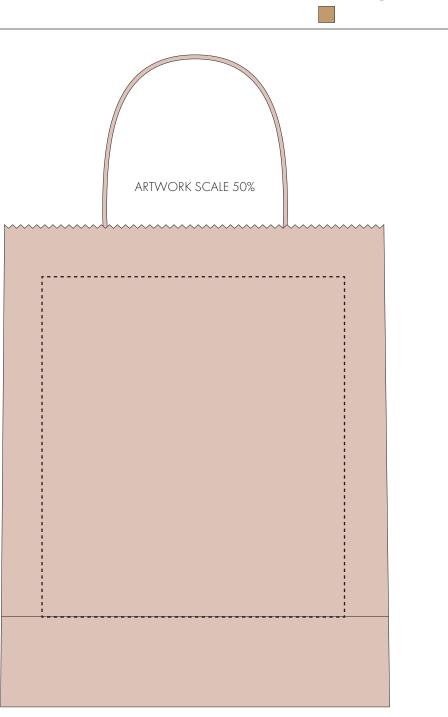

## PANTONE REFERENCE(S)

💼 Full colour transfer print

Product Image for visualisation - colours may vary

The dashed line is to demonstrate print area and will not appear on your printed item

ARTWORK SCALE 100% Max print area: 160mm x 180mm

| <br> | <br> |     |
|------|------|-----|
|      |      |     |
|      |      | i   |
|      |      |     |
|      |      | i   |
|      |      | 1   |
|      |      | i   |
|      |      |     |
|      |      | i   |
|      |      | !   |
|      |      |     |
|      |      | 1   |
|      |      |     |
|      |      | i   |
|      |      | :   |
|      |      |     |
|      |      | 1   |
|      |      | -   |
|      |      | i   |
|      |      |     |
|      |      | i   |
|      |      |     |
|      |      |     |
|      |      | i   |
|      |      | 1   |
|      |      | i   |
|      |      | !   |
|      |      |     |
|      |      |     |
|      |      |     |
|      |      | i   |
|      |      | !   |
|      |      |     |
|      |      | 1   |
|      |      |     |
|      |      | i   |
|      |      | -   |
|      |      |     |
|      |      | 1   |
|      |      |     |
|      |      | i i |
|      |      |     |
|      |      | i   |
|      |      |     |
|      |      |     |
|      |      | 1   |
|      |      |     |
|      |      | i   |
|      |      | !   |
|      |      |     |
|      |      | !   |
|      |      | 1   |
|      |      | i   |
|      |      | !   |
|      |      |     |
|      |      | !   |
|      |      | 1   |
|      |      | i   |
|      |      |     |
|      |      | i i |
|      |      | !   |
|      |      |     |
|      |      | i   |
|      |      | 1   |
|      |      | i   |
|      |      | !   |
|      |      | 1   |
|      |      | i   |
|      |      | ;   |
|      |      | i   |
|      |      | !   |
| <br> | <br> |     |
|      |      |     |